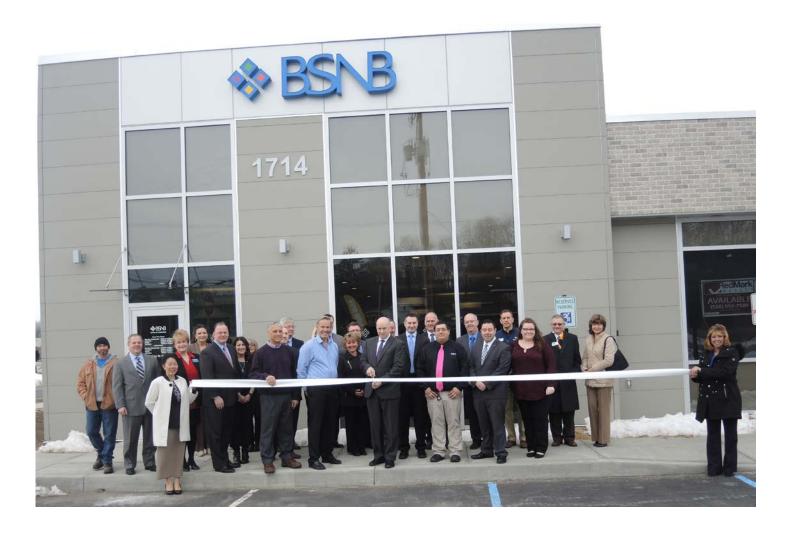

## **Ballston Spa National Bank Opens New Clifton Park Branch**

Customer-driven decision to move and modernize amenities to deliver a "better" brand of banking

BALLSTON SPA, N.Y. – March 21, 2018 — Today <u>Ballston Spa National Bank</u> (BSNB) formally opened the bank's new Clifton Park branch. Located at 1714 Route 9, Clifton Park, NY 12065, this replaces the Ushers Road location.

The new branch is part of a new complex/plaza located just north of the intersection of Routes 9 and 146, easily accessible from Route 9, Old Route 146 (Fire Road) and Northside Drive and features a modern design with a drive through banking lane and a drive through ATM. The new location also offers a full range of products and services, including personal checking and savings accounts, commercial deposit accounts and cash management services, residential mortgage lending, commercial loans, and wealth management solutions.